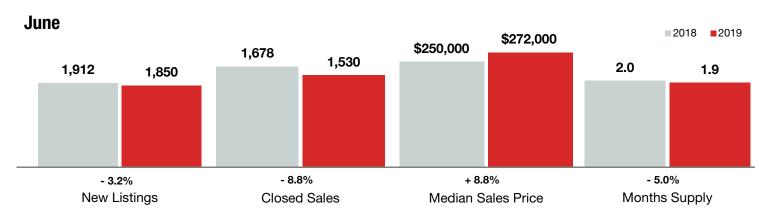

## **City of Charlotte**

North Carolina

| Key Metrics                              | June      |           |                | Year to Date |             |                |
|------------------------------------------|-----------|-----------|----------------|--------------|-------------|----------------|
|                                          | 2018      | 2019      | Percent Change | Thru 6-2018  | Thru 6-2019 | Percent Change |
| New Listings                             | 1,912     | 1,850     | - 3.2%         | 10,775       | 10,816      | + 0.4%         |
| Pending Sales                            | 1,505     | 1,681     | + 11.7%        | 8,791        | 9,190       | + 4.5%         |
| Closed Sales                             | 1,678     | 1,530     | - 8.8%         | 8,126        | 7,886       | - 3.0%         |
| Median Sales Price*                      | \$250,000 | \$272,000 | + 8.8%         | \$240,000    | \$255,000   | + 6.3%         |
| Average Sales Price*                     | \$330,394 | \$361,455 | + 9.4%         | \$313,794    | \$333,192   | + 6.2%         |
| Percent of Original List Price Received* | 98.6%     | 97.8%     | - 0.8%         | 98.3%        | 97.4%       | - 0.9%         |
| List to Close                            | 75        | 77        | + 2.7%         | 81           | 85          | + 4.9%         |
| Days on Market Until Sale                | 25        | 28        | + 12.0%        | 30           | 37          | + 23.3%        |
| Cumulative Days on Market Until Sale     | 29        | 36        | + 24.1%        | 36           | 44          | + 22.2%        |
| Average List Price                       | \$338,722 | \$362,134 | + 6.9%         | \$363,292    | \$381,748   | + 5.1%         |
| Inventory of Homes for Sale              | 2,715     | 2,592     | - 4.5%         |              |             |                |
| Months Supply of Inventory               | 2.0       | 1.9       | - 5.0%         |              |             |                |